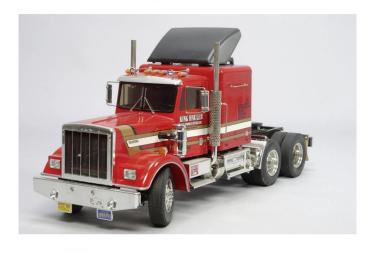

## Item no.: 390487 300056301 - 1:14 RC King Hauler kit

## Product Description

Item no.: 300056301Item no.: 1:14 RC US Truck King Hauler kitThe King Hauler offers model construction with lots of functional technology. The rear axles are driven by cardan shafts and the engine transmits its power to a 3-speed gearbox, which can also be shifted by servo while driving.King Hauler model kit, ABS plastic body, aluminium ladder frame, 2 driven rear axles, 3-speed gearbox, chrome-plated rims, instructions, 540 electric motor,Caution!Not suitable for children under 14 years.Product detailsTechnical details:- ABS injection-moulded body- Aluminium ladder frame- Rigid axles with leaf springs- Chrome-plated rims- Headlights and indicators can be retrofitted with LEDs- Synchronised 3-speed gearbox- Cardan driveTechnical data:- Wheelbase: 447 mm- Length: 600 mm- Width: 183 mm- Height: 255 mm- Weight: 2800 g- Scale: 1:14