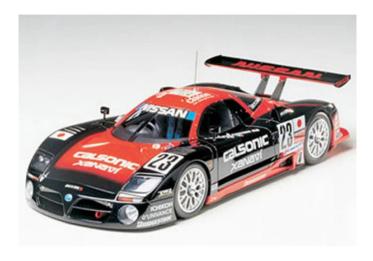

## 300024192 - 1:24 Nissan R390 GT1

## Product Description

The stand model is a replica of the Nissan R390 GT1 built in 1997 for the legendary 24 Hours of Le Mans race. The GT1 was explicitly designed for the prestigious race. The 3.5 litre V8 engine is driven by a six-speed rear-wheel drive. Three R390 vehicles were entered in Le Mans 1997. The TAMIYA model kit version impresses with its high degree of accuracy of fit and detailed workmanship.Kit model, scale 1:24,Racing car, instructions,Decoration.Caution!Not suitable for children under 14 years.Product details:- Detailed model kit on a scale of 1:24- The high-quality kit from TAMIYA must be assembled by the customer.- The model kit is self-assembly with the aid of a self-assembly guide. The self-assembly is accompanied by step-by-step and illustrated assembly instructions. The assembly instructions are of course included in the scope of delivery.- The precisely fitting individual parts must be assembled on the basis of the assembly instructions. The parts can be painted according to your own ideas.- Tools, glue and paint are not included with the plastic kit. These must be purchased as an option.