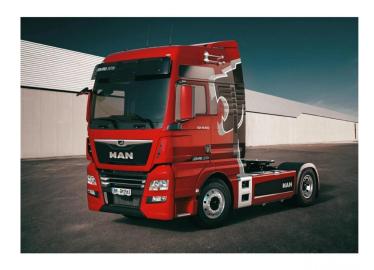

## 510003959 - 1:24 MAN TGX XXL D38

## Product Description

Item no.: 510003959Item description: 1:24 MAN TGX XXL D38The MAN TGX XXL was appreciated on the commercial and industrial vehicle market for its recognisable style and "character", which combined driving comfort, reliability and economy. The aerodynamic profile reduces fuel consumption and optimises the vehicle's performance. The XXL cab offers maximum comfort and was designed as the optimum solution for international long-distance transport. The range of engines available has been developed with a view to minimising fuel consumption, reducing operating costs and extending service life. MAN took another step forward with the introduction of the new D38 series - reliable 6-cylinder diesel engines with an output of up to 640 hp and maximum torque of 3,000 Nm to increase the tractor unit's performance in all working and operating conditions.