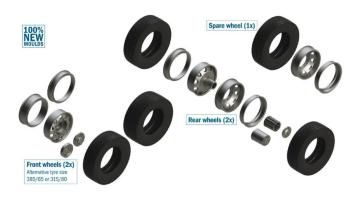

## Product Description

The stand model is a replica of 7 tyres including rims. There are 2 front and 5 rear tyres, which are equipped with detailed rims. Kit, instructions Product details- Detailed model kit in 1:24 scale. The high-quality kit from Italeri must be assembled by the modeler. The independent assembly is accompanied by step-by-step and illustrated assembly instructions. The assembly instructions are of course included in the scope of delivery. Based on the assembly instructions, the precisely fitting individual parts must be assembled. The parts can be painted according to your own ideas. Tools, glue and paint are not included with the plastic kit. These must be purchased as an option.