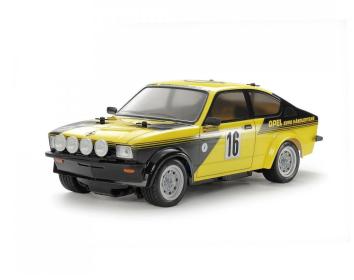

## Product Description

Item no.: 300058729Designation: 1:10 RC Opel Kadett GT/E Rallye MB-01TAMIYA presents the Opel Kadett GT/E on the MB-01 chassis. The GT/E was introduced in 1975 and was the high-end stage of the Kadett from Opel. The GT/E was a two-door coupe with a 1.9 litre engine and a revised suspension. Various teams entered this vehicle in competitions in 1976 and secured second place in the constructors' championship. The 58729 TAMIYA 1/10th scale model is based on the MB-01 M chassis. With this chassis, both the type of drive (front or rear engine) and the engine position (front, rear, low/high) can be freely selected. The drive is provided by a powerful 540 electric motor and the wheels have independent suspension. Required accessoriesRemote control with receiver, steering servo, 7.2V NiMH battery pack, charger, paint for polycarbonate body (TAMIYA PS-)Contents2WD kit model, MB-01 chassis, Elect.Drive controller, 540 electricmotor, independent suspension, springleg front/rear, wheelbase adjustable in 3 positions, decal, instructions.ATTENTIONIBefore you start assembling the model, you should have read and understood all the instructions. If a child is assembly instructions. Tools including knives are used when assembling the kit. Special care should be taken to avoid injury. If difficulties arise during assembly, ask an adult to supervise the work or a model builder with RC experience or a specialist dealer.Only use tools for their intended purpose. There is a risk of injury if used incorrectly. If you use paint and/or glue (not included in the kit), observe and follow the instructions supplied with the kit.Keep the kit away from small children. Prevent children from sputing any components in their mouths or pulling plastic bags over their heads.Caution!Not suitable for children under 14 years of age.Product details - 1/10 scale kit model- MB-01 chassis with 2WD drive- Length: 417mm, width: 174mm, height: 138mm, wheelbase: 239mm (L)- prototypical, unpainted polycarbonate body- M-chassis rims 60mm tyres front and rear-po