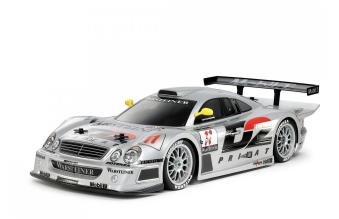

## Product Description

Item no.: 300058731Item description: 1:10 RC MB CLK-GT-R 1997 TC-01TAMIYA has redesigned the TC-01 chassis to meet the requirements of an ultra-flat design. The TC-01 chassis has all-wheel drive and can be used with both Formula E bodies and normal touring car bodies (257 mm wheelbase). It is driven by a cardan drive and oil-filled differentials. The highlight is the new axle geometry with horizontal oil-filled shock absorbers and push rods - familiar from real formula racing. Required accessories: Remote control with receiver, 540 motor, steering servo, electronic controller, 7:2V battery pack, charger, paint for body (TAMIYA PS-)4WD kit model, TC-01 chassis, Mercedes Benz CLK GTR body,540 motor, instructionsATTENTIONIBefore you start assembling, you should have read and understood all the instructions. If a child is assembling the model, a supervising adult should also have read the assembly instructions. Tools including knives are used when assembling the kit. Special care should be taken to avoid injury. If difficulties arise during assembly, ask an adult to supervise the work or a model builder with RC experience or a specialist dealer. Only use tools for their intended purpose. There is a risk of injury if used incorrectly. If you use paint and/or glue (not included in the kit), observe and follow the instructions supplied with the kit. Keep the kit away from small children. Prevent children from putting any components in their mouths or pulling plastic bags over their heads. Caution! Not suitable for children under 14 years of age. Product details- 1/10 scale kit model- Length: 470mm, wheelbase: 257mm- Detailed body of the Mercedes-Benz CLK-GTR in polycarbonate, unpainted with ABS add-on parts such as spoiler and mirrors- TC-01 chassis, built particularly flat- Monocoque chassis with 4WD all-wheel drive with central engine, Oil-filled differentials- Independent suspension on all four wheels, A-shaped wishbones, inboard damper system, push-rod system-Toe, camber and caster adjustable via shims and spacers