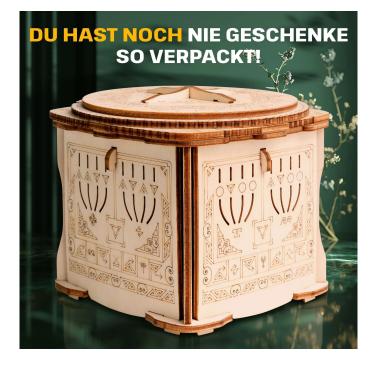

## Product Description

Escape room gameSolve puzzles one by one to unlock new ciphers and symbols on the wooden puzzle. Move various mechanisms to get to the secret compartment of the puzzle box. No lucky coincidences! Everything is based on logical decisions. Suitable for any occasion/Whether it's a birthday, wedding, celebration or simply as packaging for a gift, this extraordinary wooden gift box is perfect for any special occasion. Make your gift stand out and leave a lasting impression! Surprise your family and friends with this tricky puzzle adventure. Emotions are the best giftAre you looking for the most creative wooden gift box at the event? Want to present your cash gift or gift card in a personalised and imaginative way? Look no further than the Wooden Secret Labyrinth! Let the excitement and anticipation build as they solve the puzzle to reveal their surprise. Unique Gift IdeaPersonalised wooden gift boxes with hidden compartments offer a heartfelt way to express your love and appreciation to men, women, adults and children alike. Ideal for storing jewellery, small treasures or handwritten notes, this secret box serves as a versatile accessory that adds a touch of elegance and mystery to any room or office.