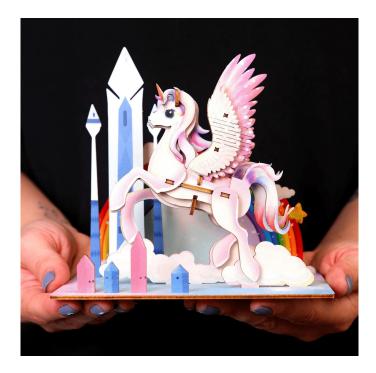

## Item no.: 387367 UNICORN (DIY KIT) -

## Product Description

Immerse yourself in a world of imagination with our Fantasy Trio 3D Puzzle Kit!The puzzle dimensions are 16.9 cm x 16.9 cm x 11.4 cm.We present the ultimate blend of history, myth and natural wonder - our exclusive 3D wooden DIY set featuring the magical unicorn. Perfect for curious minds and little hands, this set promises not just hours, but days of educational fun.Why choose our Fantasy Trio 3D Puzzle Kit?Educational and entertaining: Dive into the prehistoric world with the T-Rex, explore mythical realms with the Unicorn and discover the natural wonders of the Dynasty Hercules Beetle. This set combines learning with play and turns education into an adventure.Family time together:This set is not just for children. It offers the whole family the opportunity to participate in a meaningful, collaborative activity that strengthens bonds and creates lasting memories.Eco-friendly and safe: Made from high-quality, sustainable wood, each piece is designed for durability and safety, ensuring carefree playtime for parents and children alike.An impressive display:Once completed, these models aren't just toys - they're works of art. Display them in your child's room or family area to add a touch of playtuness and pride in their accomplishment.Perfect gift for any occasion: whether it's a birthday, holiday or just a special surprise, our Enchanting Trio Set is an ideal gift for kids who love to build, create and imagine.Dive into a journey of imagination and learning with our 3D Wooden DIY Set - where every piece is a step towards creativity, knowledge and family fun. Get yours today and watch your little one's eyes light up with excitement for the magic of creation!- Escape room game for home- Reusable