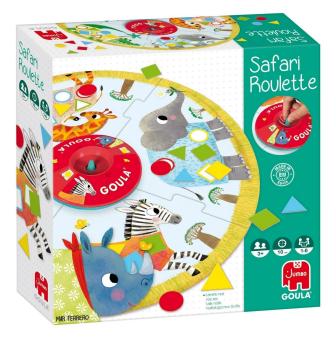

## Product Description

"Complete your animal's body with geometric shapes.Spin the roulette clockwise. Observe the shape and colour and try to find them on your animal. Place the pieces in the correct position. The first player to complete their animal wins the game. The pieces form a 4-piece puzzle, but we add 2 more pieces and up to 6 children can play."1-6 players10 min3+ yearsContentby spinning the roulette wheel while learning the shapes and colours. It contains 1 roulette, 6 animals and 36 chips.Product detailsEAN: 8410446531563Product dimensions: 30x22x5Material: - Cardboard- Paper- PlasticMade in: SpainSpecial features GOULA Safari Roulette