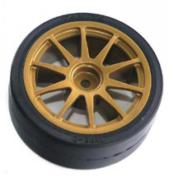

## 300051219 - 1:10 Drift wheels (2) Type D gold 26mm

## Product Description

With these tyres you can enjoy the experience of drift racing with your R/C car! A special design blends a rubber base with a special resin compound that allows for realistic drift-slide action while ensuring the tyres won't damage normal R/C tracks. With the tyres, you can achieve drifts with both entry-level engines and high-performance top-of-the-range vehicles. The tyres are pre-mounted on 10-spoke touring car wheels for ease of use.\*Compatible chassis: Most 1:10 scale touring car chassisThe set contains:- 2 drift tyres, pre-mounted on 10-spoke wheels.2x drift wheelsAttention!Not suitable for children under 14 years.Product details- for TT-02RR chassis, TT-02D chassis, TT-01D TYPE-E chassis, TT-01 TYPE-E- Dimensions 26mm