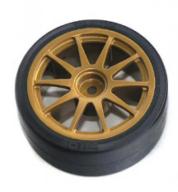

## 300051219 - 1:10 Drift wheels (2) Type D gold 26mm

## Product Description

With these tyres you can enjoy the experience of drift racing with your R/C car! A special design blends a rubber base with a special resin compound that allows for realistic drift-slide action while ensuring the tyres won't damage normal R/C tracks. With the tyres, you can achieve drifts with both entry-level engines and high-performance top-of-the-range vehicles. The tyres are pre-mounted on 10-spoke touring car wheels for ease of use.\*Compatible chassis: Most 1:10 scale touring car chassisThe set contains:- 2 drift tyres, pre-mounted on 10-spoke wheels.2x drift wheelsAttention!Not suitable for children under 14 years.Product details- for TT-02RR chassis, TT-02D chassis, TT-01D TYPE-E chassis, TT-01 TYPE-E- Dimensions 26mm