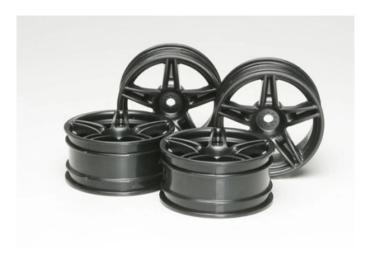

## 300051263 - 1:10 Felgen (4) Twin schwarz 26mm

## Product Description

Wheels included with TT-01 Ferrari FXX are now available as spare parts. Offset 4mm wheels are also expected to fill a demand for wide-tread compatible wheels, which are lacking on the market. these wheels are 26mm wide. \*Compatible with TT-01 chassis.4x FelgenAchtung! Nicht für Kinder unter 14 Jahren geeignet. Produktdetails:- für F103GT-Chassis, TT-02RR-Chassis, TT-02-Chassis, TT-01 TYPE-E-Chassis