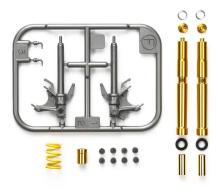

## 300012684 - 1:12 fork set Yamaha YZF-R1M 14133

## Product Description

Kit model, scale 1:12, Anodised aluminium dip tube and compensationholder, assembly material, instructions, suitable for 300014133. Product details- Detailed model kit on a scale of 1:12- The high-quality kit from TAMIYA must be assembled byyourself. The independent assembly is accompanied by step-by-stepand illustrated assembly instructions. The assembly instructions of course included in the scope of delivery. Based on the assembly instructions, the precisely fitting individual partsmust be assembled. The parts can be painted according toown ideas. Tools, glue and paint are not included in the scope of delivery of theplastic kit. These must be purchased optionally.