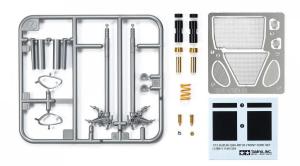

## Product Description

ContentsKit model, scale 1:12,aluminium dip tube and expansion tankanodised, assembly material,instructions, suitable for 300014139.Product details- Detailed reproduction of the front fork of the Suzuki GSX-RR- Accessory part for the 14139 kit- Metal outer sleeves, overrunning tac and springs- Incl. photo-etched parts- Glue, tools and paint required for assembly