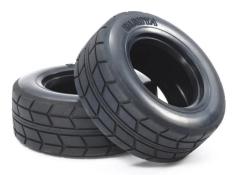

## Product Description

These are the spare tyres included with the Team Hahn Racing MAN TGS Semi-Truck.- Tyres x2- Diameter: 70mm (outer), 40mm (inner)- Width: 28mm- High sidewalls provide a realistic look and also offer smoother handling, making them a good choice for less experienced drivers.- Compatible with on-road racing truck models on TT-01 Type-E or TT-02 chassis. Compatible with on-road racing truck models on TT-01 Type-E or TT-02 chassis.- Use only with item 51588.2x tyresAttention!Not suitable for children under 14 years.Compatible with for SW-01 chassis, TT-02RR chassis, TT-02 chassis, TT-01 TYPE-E chassis- for TT-02 chassis, TT-01 TYPE-E chassis, TT-01 TYPE-E chassis, TT-02 chassis,