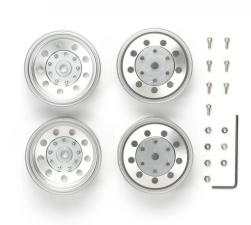

## Product Description

Item no.: 300056518Item no.: 1:14 Truck rims (2) rear/AG. Chrrome mattThe TAMIYA 22 mm truck rims in matt chrome finish show the often used unpainted aluminium or steel rims. This set replaces the original rear Tamiya double rims and gives trucks a prototypical appearance. The rims are compatible with many 22 mm wide tyres. Each set contains a pair of inner and outer rims. Scope of delivery: Set consisting of 2 sets of rims (inner/outer) Matching front axle rims (running) in matt chrome finish 300056517. Set consisting of 2 sets of rims (inner/outer) Caution! Not suitable for children under 14 years of age.