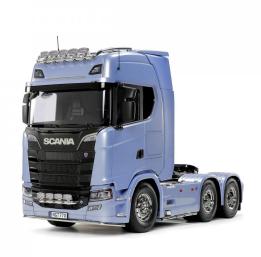

## Product Description

Item no.: 300056368Item no.: 1:14 RC SCANIA 770 S 6x4The Scania 770 S 6x4 is the largest and most luxurious truck from the Swedish truck manufacturer Scania. The model has 3-axles and the two rear axles are powered. This enables perfect traction in trailer operation. The original has a 16.4-litre V8 diesel engine with 770 hp, which is currently the most powerful unit in this sector. The aerodynamically designed cab with all attachments is a highlight. The model comes with the roof light bar, the lamp bar for the front and side lamp inserts as standard (LEDs for the lighting are not included in the kit). The model can be further enhanced with the following TAMIYA accessories300056505 Trailer supports+semitrailer plate electric (for optional trailer)300056523 1:14 MFC-03 Truck multifunctional unit300056526 Electric motor Torque-Tuned 33T Truck300056535 1:14 Aluminium Clutch Lever Plate 2/3 Axle300056536 1:14 Truck Driver Figure Kit300056552 1:14 Aluminium Air Pressure Tank EU-Truck300056560 1:14 Ball Bearing Set Truck 6x4 (30)Required Accessories- Min. 4-channel remote control - recommended Carson Reflex Stick 500501006 (6-channel), 500501003 (14-channel) or 500501004 (14-channel LCD display) - 7.2V NiMH battery pack, charger- TAMIYA TS paint for painting- Steering servo + servo for manual gearbox- Speed controller or TAMIYA multifunctional unit MFC-03 300056523 for the driving, light and sound functionsScope of deliveryScania 770S 6x4 model kit, ABSplastic body with aero package, aluminium ladder frame, 2 drivenrear axles, 3-speed manual gearbox, chrome-plated rims, instructions, 540electric motor, matching LEDs (3mm white) forlamp brackets:Top:1x 317175097 (2)3x 307175099 (1)80tom:2x 317175097 (2)ATTENTIONIBefore you start assembling the model, you should have read and understood all the instructions. If a child is assembling the model, a supervising adult should also have read the assembly instructions. Tools including knives are used when assembling the kit. Special care should be taken to avoid injury. If di