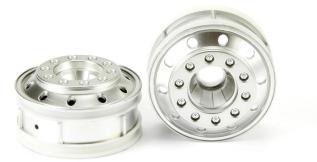

## Product Description

Item no.: 300056517Item description: 1:14 Truck rims (2) front/ml. matt chromeThe TAMIYA 22 mm truck rims in matt chrome finish replace the unpainted aluminium or steel rims that are often used. This set replaces the original front Tamiya rims and gives trucks a prototypical appearance. The rims are compatible with many 22 mm wide tyres. Set consisting of 2 rimsCaution!Not suitable for children under 14 years.