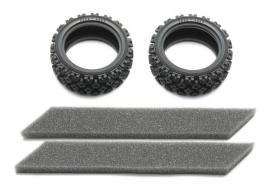

## Product Description

Art.Nr.. 300054861Art.bezeichnung: 1:10 Reifen (2) Rally Block weich 26mmHere is another tire option for your touring car model: these are soft compound rally block tires which provide super grip in cooler running conditions, in particular.Item Contents/Information- Rally Block Tires (Soft) x2- Tire Inserts x2 - these are the same as were included in Item 53133.- This product comes in a re-openable zippered bag.- Compatible with 26mm width wheels such as Items 53232 and 53914.- Compatible with tire inserts such as Item 53156.