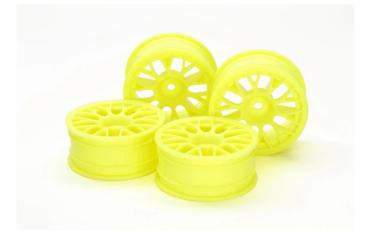

## Product Description

Item no.: 300054850Item code: 1:10 Wheels (4) Y-Sp. Yellow 24mm +2This is a colour variant of Tamiya's classic mesh wheel set for touring and sports car R/C kits. The original wheel set is white, while these wheels come in a bright yellow colour.-Mesh Wheels (Yellow) x4-Wheels have an offset of +2.-Compatible touring car tyres in 1/10 scale with 24mm width: Articles 51023, 51049, 53433, 53705, 54256 and 54293.-Compatible tyre inserts: Articles 53434, 53435 and 53582.