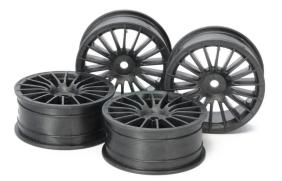

## Item no.: 390483 300054738 - 1:10 Felgen (4) 18-Speichen hart 24mm

## Product Description

Art.Nr.: 300054738Artikelbezeichnung: 1:10 24mm Felgen 18-Sp. Sw. (4) HartThese black 18-spoke wheels are a variant of those which were first used on the various R/C Mercedes-Benz CLK-DTM models. "Hard" denotes the use of reinforced plastic, which gives different handling characteristics on Tamiya's various touring car machines.-Medium-Narrow 18-Spoke Wheels (Hard) x4-Compatible with Tamiya touring car chassis machines.