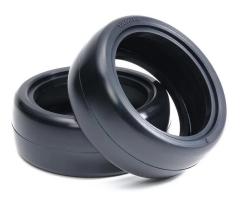

## Item no.: 390508 300022001 - 1:10 Tyres (2) Slick reinforced. Hard 24mm

Item no.: 390508 shipping weight: 0.10 kg Manufacturer: TAMIYA

## Product Description

Thanks to their reinforced structure, the slick tyres are perfect for riding on warm surfaces of approx. 30 to 50° C. Depending on the condition of the road surface, wear may progress faster or slower. The tyre surface may turn white, but this does not affect driving performance in any way. The tyres are marked with the number 3 in the sidewall as an identification feature.Caution!Not suitable for children under 3 years of age. Choking hazard due to small parts.Product details:- 2 pieces of 24mm slick tyres- hard rubber compound for warm outside temperatures- fabric-reinforced- "3" marking on the tyre sidewall- delivered in a resealable bag