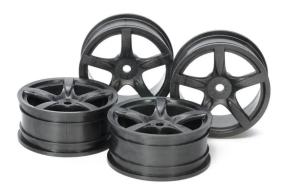

## Product Description

Art.Nr.: 30005439Artikelbezeichnung: 1:10 24mm Felgen 5-Sp. Sw. (4) HartThese black 5-spoke wheels are a variant of those which were first used on the R/C Porsche Carrera GT model. "Hard" denotes the use of reinforced plastic, which gives different handling characteristics on Tamiya's various touring car machines.-Medium-Narrow 5-Spoke Wheels (Hard) x4-Compatible with Tamiya touring car chassis machines.