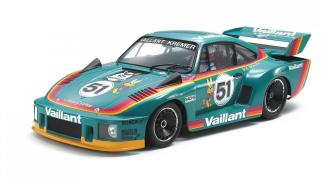

## Item no.: 390505 300020071 - 1:20 Porsche 935 Vaillant-Kremer

Item no.: 390505 shipping weight: 0.40 kg Manufacturer: TAMIYA

## Product Description

The stand model is a replica of the well-known 935 Vaillant Porsche from Kremer on a scale of 1:20. Body attachments such as spoilers are modelled true to the original. Reproduced rubber slick tyres for front and rear. The bonnet can also be removed so that you can take a look at the 1:20 scale replica of the 6-cylinder engine. The decals to complete the true-to-original kit are included. Finally, the kit includes a matching driver figure in the appropriate position.- Rubber tyres Rubber tyres. Reproduction engine-Cartograf decalsProduct details:- 1:20 scale model kit-Length: 235mm, width: 104mm, height: 95mm- Faithful reproduction of the bodywork with add-on parts and spoiler. New rubber slick tyres for front and rear- Reproduced 6-cylinder engine, removable bonnet,- New Cartograf decals- Includes driver figure. Driver figure- Tools and paint (Tamiya TS-102 Cobalt Green) are required for assembly (available separately).