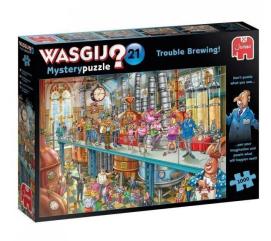

## 25006 - Wasgij Mystery 21 - XXX, jigsaw puzzle, 1000 pieces

12,81 EUR

Item no.: 350586 shipping weight: 0.80 kg Manufacturer: Jumbo Spiele GmbH

## Product Description

Wasgij Mystery 21 - XXX, jigsaw puzzle, 1000 pieces

Mystery 21 was designed with great passion for high quality, innovation and creativity. Cardboard and paper are recycled in an environmentally friendly way. Each puzzle piece is unique and perfectly fitting in a seamless effect.