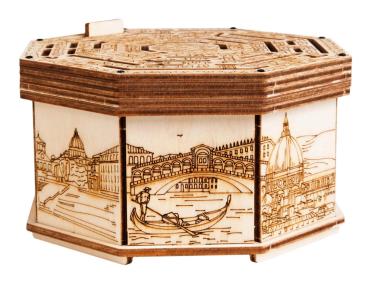

## Product Description

Personalised & creativeGiving a gift voucher or cash in an envelope isn't personal enough for you? Then place the gifts in the 12.2 cm x 12.2 cm x 7.5 cm puzzle box, stick on souvenir photos and leave your congratulations!Suitable for every occasion!Whether it's a birthday, wedding, youth consecration, communion, confirmation or as packaging for a Christmas present. This unique packaging box is ideal for any occasion!Give a gift with puzzle fun & emotionsYou want to have the most creative gift at the event? Do you want your gift of money or gift card to be really creative and personalised? You can't go wrong with the Secret Box!ReusableYou use normal wrapping paper exactly once. You can reuse this puzzle box to keep money, jewellery or other valuables under lock and key.