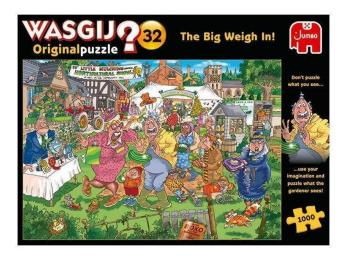

## Product Description

Wasgij Original 32 - Would you like a little more?-1000 piecesWould you like a little more? Let your imagination run wild and puzzle what the gardener sees!- 1000 piece puzzle for adults - Don't puzzle the picture out of the box, but use your imagination to put together the solution to Wasgij! - The laid puzzle measures 68 x 49cm These Wasgij puzzles from Jumbo have been specially developed for adults. Unlike other puzzles, Wasgij does not replicate a picture from the box, but you have to use your own imagination to complete the puzzle board! There are three different concepts: Original, Mystery and Destiny. In Wasgij Original, you have to use the clues and your imagination to work out what one of the people in the scene depicted on the box is looking at. Contents- 1 puzzleProduct details- EAN: 8710126191705- Product dimensions: 37x27x7- Material: cardboard- Made in: Netherlands - Special features Wasgij Original 32 - Would you like a little more? - 1000 pieces- 12+ years