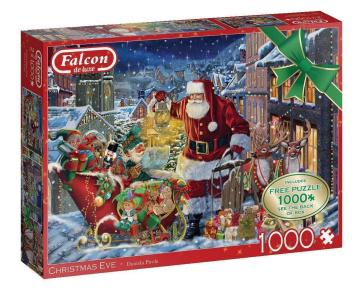

## Product Description

Christmas Eve" is the title of this exquisitely illustrated 1000-piece Falcon de luxe jigsaw puzzle, which includes a free 1000-piece puzzle, both part of the Falcon Christmas puzzle theme. This image shows Father Christmas with his reindeer and elves planning his Christmas deliveries on the rooftops of an enchanting town square. The second puzzle image shows the centre of the festive square with a choir singing Christmas carols around the beautiful Christmas tree. These stunning 1000-piece jigsaw puzzles have been illustrated by the talented artist Daniela Pirola. The finished size of these 1000-piece jigsaw puzzles is approximately 68 x 49 cm and have been made from high quality recycled cardboard to ensure that each puzzle piece retains its original shape and produces a poster-like result. Fantastic jigsaw images are also included. Today's Falcon de luxe jigsaws are designed and manufactured with the same passion for excellence that we have always had, celebrating Falcon's distinctive brand values of heritage and innovation. We carefully die-cut each puzzle piece so that the finished puzzle looks more like a poster than a jigsaw. Making jigsaw puzzles has always been our passion and always will be. Product details- EAN: 8710126013182- Made in: Netherlands