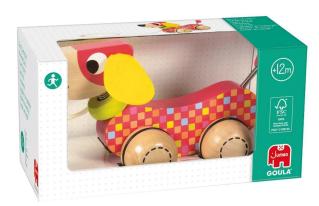

Item no.: 383426 53459 - GOULA pull-along dog

Item no.: 383426 shipping weight: 0.10 kg Manufacturer: Jumbo Spiele GmbH

## Product Description

GOULA pull-along dogA fun, colourful wooden dog toy. When the string is pulled, the dog moves forwards in a cute way and wags its head and tail so that the baby wants to pull it again and again. The wheels have rubber rings to make pulling easier.Contents1 pull-along dogProduct details- EAN: 8410446534595- Product dimensions: 35 x 48 x 26 CM-Material:Wood (FSC)- Made in: China- 12+ months