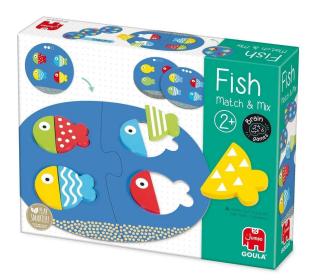

## Product Description

GOULA Fish Match & MixPlace the 4 fish in the sea according to the challenge cards. Learn colours and patterns. 8 wooden pieces, basic puzzle and 12 cards with 24 progressive challenges. 1 player15-20 min2+ yearsContents8 wooden pieces, basic puzzle and 12 cards with 24 progressive challenges.Product detailsEAN: 8410446534762Product dimensions: 25 x 19 x 6 cmMade in: Spain