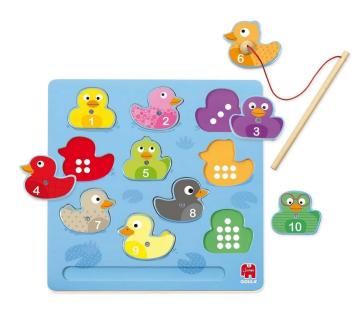

## Item no.: 383431 59453 - GOULA Magnetic duck puzzle

Item no.: 383431 shipping weight: 0.30 kg Manufacturer: Jumbo Spiele GmbH

## Product Description

GOULA MagneticDuck PuzzleA magnetic duck puzzle with which little ones not only develop their hand-eye coordination by "fishing" the pieces, but also learn to recognise colours and numbers through play. Goula's Magnetic Ducks Puzzle is a 10-piece magnetic puzzle for children aged 2 and over. The puzzle includes a fishing rod to encourage the development of manual dexterity and hand-eye coordination.1 Players10 min2+ yearsContents11 piecesProduct detailsEAN: 8410446594537Product dimensions: 31 x 42 x 30 CMMade in: ChinaSpecial features GOULA Magnetic Duck Puzzle-HOLZPUZZLE: Learning and fun with Magnetic Ducks PuzzleI-SPECIAL DEVELOPMENT FOR CHILDREN: Puzzle with 10 numbered magnetic ducks to learn the numbers from 1 to 10.- CONTENTS: Wooden puzzle 22x22 cm with 10 magnetic pieces.-AGE: 2 years / wooden pieces / 1 player