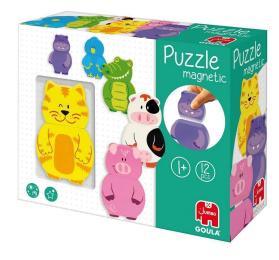

## 55234 - GOULA Magnetic wooden puzzle animals

## Product Description

GOULA Magnetic wooden puzzle animalsHave fun creating 6 different animals with this 12-piece magnetic puzzle. Learn more about animals and their colours and swap the different pieces to create even more animals. It includes a bag to store the game.1 player12+ monthsContents12-piece magnetic puzzleProduct detailsEAN: 8410446552346Product dimensions: 45 x 36 x 47 CMMade in: China