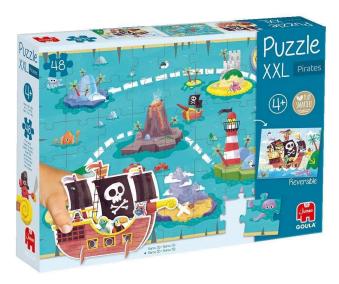

## Item no.: 383497 1110700209 - GOULA XXL Puzzle Pirates

Item no.: 383497 shipping weight: 0.80 kg Manufacturer: Jumbo Spiele GmbH

## Product Description

Large puzzle with XXL pieces on the theme of pirates. With a fun illustration on the front and a treasure map on the back. About GoulaThe family business Goula has been making wooden toys since 1942. The products are known for their simplicity and versatility. Your child learns through play, developing their own thinking, coordination and creativity. All Goula products are designed and manufactured according to strict EC standards. This makes them a very suitable material for children of all ages Contents- 48 double-sided printed puzzle pieces, pirate ship to play with on the treasure mapProduct details- EAN: 8410446002315- Product dimensions: 34 x 46 x 32- Material: Cardboard- Made in: Spain- 4+ years