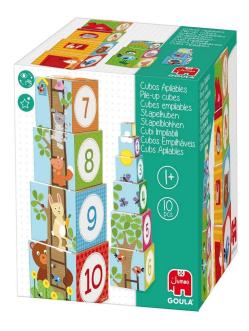

## Product Description

GOULA Stacking Tower ForestThe little ones will love this 10-block stacking set. They like to stack them and tear them down. Arrange the blocks vertically from largest to smallest and you'll find the same animals in different places: in a house, in a tree, in a train, numbers.1 player12+ monthsContents10 blocksProduct detailsEAN: 8410446552193Product dimensions: 16 x 19 x 16 CMMade in: China