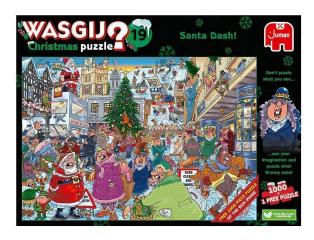

## Product Description

Santa Dash!" is the title of this festive Wasgij Christmas 19, 2 x 1000-piece jigsaw puzzle set. Christmas is just around the corner and Upper Pigglington marketplace is buzzing with shoppers looking to get their last presents and enjoy the festive season. Some of the people can't believe what they're seeing, but shouldn't they have been looking at the signs instead of their shopping lists? What could Grandma have spotted that amazed the shoppers? That's the picture you need to puzzle. Wasgij Christmas is the puzzle concept where you have to use your imagination and the clues given to piece together not what you see on the box, but what people see on the box!The finished size of each puzzle is approximately 68 x 49 cm, and the puzzles have been made from high quality recycled cardboard and precision die-cutting techniques to ensure that each puzzle piece retains its original shape time after time. With this edition, you also receive an additional 1000-piece jigsaw puzzle with the image of the box for free!Why is Wasgij so popular? With traditional jigsaw puzzles, you build exactly the picture that is depicted on the box. With Wasgij, you have to build a picture that is different from the one on the box. Although we give a few hints, Wasgij challenges your imagination. Together with the great drawings and pictorial humour, it's no wonder that Wasgij has topped the puzzle game charts for many years. Contents- 2 puzzles, 1 hints flyerDetails- EAN: 8710126000212- Product dimensions: 37x27x7- Material: Cardboard- Made in: Netherlands- 12+ years