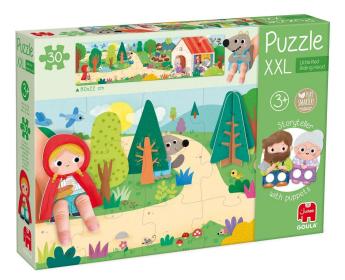

## Item no.: 383496 1110700207 - GOULA XXL Puzzle Red Riding Hood

## Product Description

Large puzzle with XXL pieces on the theme of Little Red Riding Hood. The product combines two concepts in one: a puzzle to build and a story to read to the little ones. About GoulaThe family business Goula has been making wooden toys since 1942. The products are known for their simplicity and versatility. Your child learns through play by stimulating their own thinking, coordination and creativity. All Goula products are designed and manufactured according to strict EC standards. This makes them a very suitable material for children of all ages.Contents30 puzzle pieces as well as four finger puppets and a 3D tree to act out the story.Details- Product details- EAN: 8410446002292- Product dimensions: 34 x 32 x 46- 3+ years- Material: Cardboard- Made in: Spain