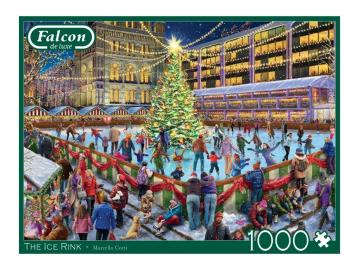

## 11342 - The Ice Rink - 1000 parts

## Product Description

The Ice Rink - 1000 piecesFalcon de luxe, because craftsmanship counts.... Our premium Falcon de luxe puzzle range was first introduced in the 1970s. Utilising the distinctive blue backing board and unique precision printing and cutting techniques, Falcon continually brings together beautifully crafted, high quality images on a variety of themes that puzzlers have cherished for decades. We are proud that Falcon de luxe stands for quality, tradition and unbeatable choice and is designed and manufactured with a passion for excellence.Contents- 1 puzzleProduct details- EAN: 8710126113424- 12+ years- Product dimensions: 37x27x- Material: Cardboard- Made in: NetherlandsSpecial features The Ice Rink - 1000 pieces- FALCON: A British brand with an extensive range and collection of popular themes- RELAXING EVENING: Puzzles are the ideal activity for screen-free time, it promotes concentration and is relaxing- ENVIRONMENTALLY FRIENDLY: Made from environmentally friendly, recycled cardboard