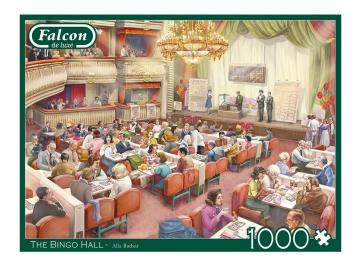

## 11316 - The Bingo Hall - 1000 parts

## Product Description

The Bingo Hall - 1000 piecesFalcon de luxe, because craftsmanship counts.... Our premium Falcon de luxe puzzle range was first introduced in the 1970s. Utilising the distinctive blue backing board and unique precision printing and cutting techniques, Falcon continually brings together beautifully crafted, high quality images on a variety of themes that puzzlers have cherished for decades. We are proud that Falcon de luxe stands for quality, tradition and unbeatable choice and is designed and manufactured with a passion for excellence. Contents- 1 puzzle Product details- EAN: 8710126113165- 12+ years- Product dimensions: 37x27x7- Material: Cardboard- Made in: Netherlands Special features The Bingo Hall - 1000 pieces- FALCON: A British brand with an extensive range and a collection of popular themes- RELAXING EVENING: Puzzles are the ideal activity for screen-free time, it promotes concentration and is relaxing- ENVIRONMENTALLY FRIENDLY: Made from environmentally friendly, recycled cardboard- CONTENTS: 1000 piece jigsaw puzzle