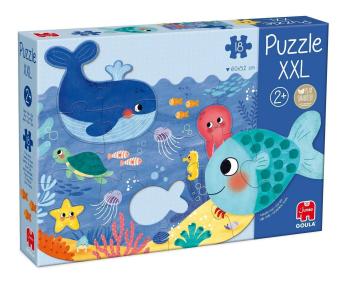

## 1120700014 - GOULA XXL Puzzle Ocean

## Product Description

XXL Ocean Puzzle by Goula is a puzzle for children aged 2 and over. This puzzle with 18 XXL cardboard pieces is inspired by a maritime space scene with 4 figures: a starfish, a fish, an octopus and a whale. The 60 x 52 cm puzzle helps children to develop various skills such as hand-eye coordination, visual perception, observation, fine motor skills and logical thinking. Children also learn the numbers from 1 to 4 thanks to the pieces needed to put the individual figures together. The Jumbo Group is very environmentally conscious. By paying attention to the materials, the production and the people, we try to take small steps to make the world a better place. At Goula, we attach great importance to the quality of our games, which is why we treat the contents with great care. We want this quality to be reflected in the materials we use, which is why we manufacture the majority of our games locally, in Talleres Galindo in Barcelona. All our products are designed and manufactured with the highest quality, using plantation wood and sustainable use, colours and varnishes that are free of toxicity.2+ yearsContentsWarning: Not suitable for children under 36 months, contains or may produce small parts that can be swallowed or inhaled. Choking hazard. It is recommended to keep the container to preserve this information. Contents and colour may differ from the images shown. Designed in the Netherlands / Barcelona. Made in the Netherlands / China.Product detailsEAN: 8410446000144Product dimensions: 34 x 46 x 32Material: Made in: SpainSpecial features GOULA XXL puzzle ocean- PEDAGOGICAL PUZZLE: Learning and fun with the XXL ocean puzzle!- SPECIAL DEVELOPMENT FOR CHILDREN: Learn about the ocean and develop your observation skills, hand-eye coordination, fine motor skills and logical thinking at the same time.- CONTENTS: XXL puzzle with 18 pieces made of cardboard- Age: 2+ years / puzzle made of cardboard pieces