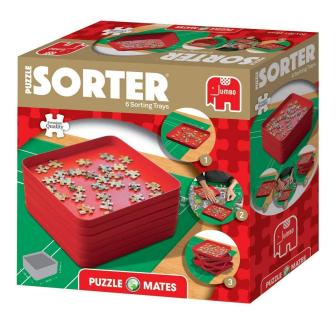

## Product Description

The "Puzzle Sorter" is an ideal puzzle accessory that makes it easier for you to put your puzzles together. The unique, specially developed puzzle containers (20 x 20 cm) are perfect for sorting and storing puzzle pieces by shape and colour. The six sturdy plastic containers can be stacked, but can also be distributed over the puzzle surface as desired. The "Puzzle Sorter" is an ideal puzzle accessory and can be combined very well with the "Portapuzzle Boards" and the "Puzzle & Roll" accessories. It is suitable for sorting most puzzles with standard dimensions. Contents- 6 sorting traysProduct details- EAN: 8710126179536- Product dimensions: 21x21x10- Material: Cardboard- Made in: China- 12+ yearsSpecial features Stackable Sorters - Sorting trays- PRACTICAL: The Jumbo Mates sorting trays serve as a practical puzzle aid, the individual trays allow the puzzle pieces to be sorted easily- STACKABLE: Thanks to the identical size, the trays can easily be stacked on top of each other and the puzzle pieces can therefore be stored in a particularly space-saving way- FAST AND FLEXIBLE: The puzzle trays make it easy to take started and sorted puzzle pieces with you, perfect for travelling or visiting friends- THE IDEAL GIFT: The sorting trays are a must-have addition to any puzzle and make a great birthday or Christmas present