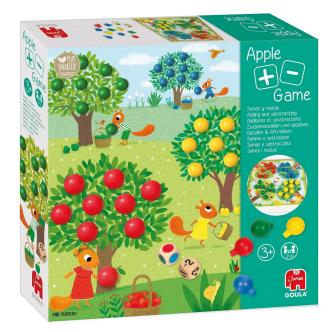

## 53167 - GOULA Tree game

## Product Description

Educational game. It promotes hand-eye coordination and colour association and introduces the concept of addition and subtraction. Three different game modes: Version A: Only the coloured cube is used/ Version B: Only the number cube is used/ Version C: Both cubes are used. The aim is to fill the tree. Number of players: from 2 to 4.2-4 players3+ yearsContents1 board, 40 wooden apples, 1 coloured cube and 1 number cube. Product detailsEAN: 8410446531679Product dimensions: 28 x 37 x 29 CMMaterial: Made in: ChinaSpecial features GOULA tree game