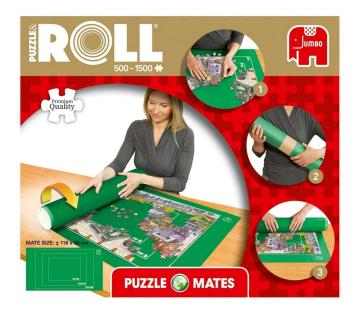

## Product Description

"Puzzle & Roll" offers a convenient way to store unfinished puzzles and individual puzzle pieces or to take them with you. Simply place the puzzle on the special felt mat and when you want to take a break or put the puzzle aside, roll the felt mat around the "Puzzle & Roll" roll and secure it with the fastening straps. The special felt keeps all the pieces in the you want to take a break or put the puzzle aside, roll the felt mat around the "Puzzle & Roll" roll and secure it with the fastening straps. The special felt keeps all the pieces in the desired position so that you can easily store your unfinished puzzle or take it with you. You no longer have to worry about where to store the unfinished puzzle or worry about losing puzzle pieces when the puzzle is put aside: "Puzzle & Roll" takes care of everything! "Puzzle & Roll" was developed for storing and transporting most standard puzzles with 500 to 1000 pieces (maximum approx. 90 x 60 cm). With "Puzzle & Roll" you save time and effort when puzzling! You can use "Puzzle & Roll" on various surfaces, but it is most comfortable on a flat surface. An area is marked on the special felt mat where you can put your puzzle together. This area also serves as a practical aid when you start with the edges of the puzzle. If you are not using the "Puzzle & Roll" roll to store your puzzle in, you can simply divide it into three parts and place the felt mat in one of them. So your home always looks tidy! The "Puzzle & Roll" mat measures approx. 118 x 66 cm. Puzzle not included. Contents 1 Puzzle & RollProduct details- EAN: 8710126176900- Product dimensions: 69.5x31.5x56- 12+ years- Material: Cardboard- Made in: ChinaSpecial features Puzzle & Roll up to 1500 pieces- FAST STORAGE: The Jumbo "Puzzle and Roll" is a high-quality puzzle base that can be easily rolled to conveniently store and put away your puzzle- UNINTERRUPTED PUZZLE PASS: Thanks to the special, non-slip felt, the puzzle mat ensures that no puzzle pieces can slip- SAFE AND EASY: With the practical puzzle mat, even large puzzles can be conveniently stored and taken anywhere- THE IDEAL GIFT: The puzzle roll is the ideal gift for true puzzle freaks - whether for a birthday or for Christmas