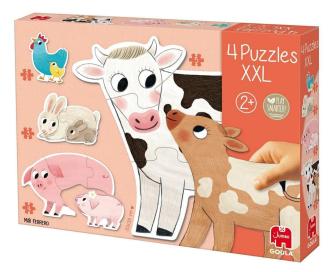

## Product Description

GOULA XXL puzzle animal mums and their babies4 progressive cardboard puzzles in the number of pieces. The puzzle is illustrated by different animals of a farm with their babies. Each animal has a different number of pieces: hen and chick 2 pieces, rabbit and little boy 3 pieces, piglet 4 pieces and vaquita and calf 5 pieces.Content- 4 progressive cardboard puzzles in the number of piecesProduct details- EAN: 8410446531754- Made in: Spain- 2+ years