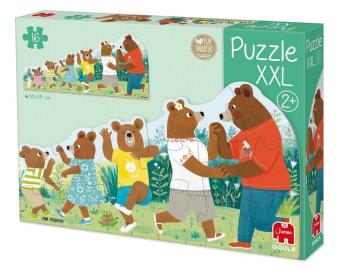

## Product Description

GOULA XXL puzzle bear familyHuge 16-piece cardboard puzzle, illustrated with a bear family. The bear family dancing and having fun is sorted by size, from smallest to largest. 2+ yearsContents16-piece XXL cardboard puzzleProduct detailsEAN: 8410446552667Product dimensions: 30x22x5Material: CardboardMade in:SpainSpecial features GOULA XXL puzzle bear family-LEARNING THROUGH PLAY: The colourful puzzle from Goula playfully promotes the child's eye-hand coordination and dexterity-INCREDIBLE FUN: The robust and high-quality puzzle is made from 100% recycled material and is carefully manufactured so that your child can play safely and carefree-STORED AWAY QUICKLY: The children's puzzle can be stowed away quickly and safely in the matching box and can also be taken anywhere- THE IDEAL GIFT: Goula's bear puzzle will delight all children and is the perfect gift idea for boys and girls - whatever the occasion!