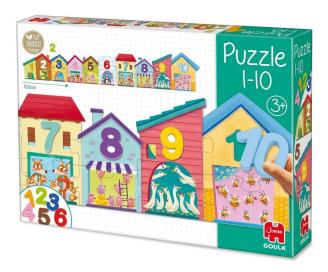

## Product Description

GOULA 1-10 PuzzlePuzzle made of 20 giant cardboard pieces with illustrations of different houses with animals in them and 10 wooden pieces with the numbers from 1 to 10. First you have to assemble the different houses and then count the animals that are in each of them, and then you can place the numbers in the appropriate place to learn to count from 1 to 10 with the wooden pieces. Children can be guided by the silhouette of the number on the puzzle or by the animals depicted in the houses3+ yearsContents20 pieces of cardboard . 10 pieces of woodProduct detailsEAN: 8410446552605Product dimensions: 30.2x22.3x5.3Material:Cardboard, woodMade in: China