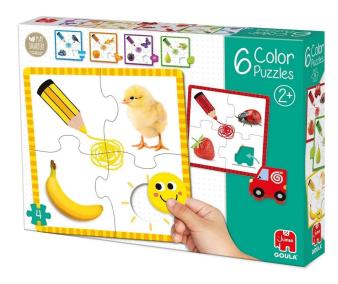

## 53475 - GOULA 6 colour puzzle

## Product Description

GOULA 6 colour puzzle6 puzzles with 4 pieces each to learn the colours. Each of the puzzles corresponds to a different colour and has corresponding pictures of that colour. One of the pieces of the puzzle consists of a piece of wood that helps to complete the puzzle. The size of each puzzle is 18x18 cm.Product details- EAN: 8410446534755- Made in: Spain-2+ yearsContent- 6 puzzles with 4 pieces each to learn the colours.