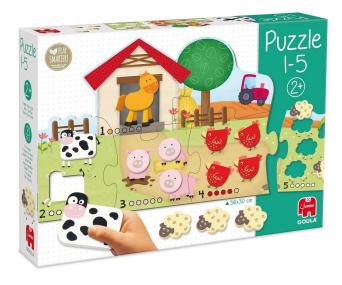

## Product Description

GOULA Puzzle 1-5Huge 6-piece puzzle on a farm. You have to place the animals in the right place to learn to count from 1 to 5 with the wooden pieces: Children can use the number on the puzzle, the number of dots painted on the figure or the silhouette of the animal as a guideProduct details- EAN: 8410446534380- Product dimensions: 34 x 46 x 32 CM- Made in: Spain- 2+ yearsContents- 6 cardboard puzzle pieces and 15 wooden pieces with the animals and instructions for play