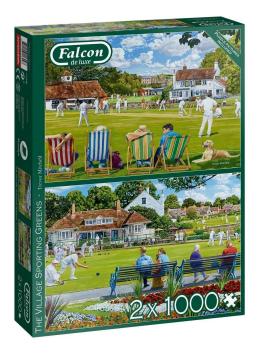

## 11309 - The Village Sporting Greens 2x 1000 parts

## Product Description

The Village Sporting Greens 2x 1000 piecesFalcon Premium Quality PuzzleAll puzzles are designed with great passion for high quality, innovation and creativity. The cardboard and paper used are recycled. Each puzzle piece is unique and accurately fitting and is characterised by the seamless effect. The puzzle is made in the Netherlands. 12+ yearsContents2 puzzles and 1 double-sided posterProduct detailsEAN: 8710126113097Product dimensions: 37x27x7Material: CardboardMade in: NetherlandsSpecial features The Village Sporting Greens 2x 1000 pieces-AdULT-PUZZLE: 2x puzzles for adults with 1000 pieces each. POSTER SIZE: The puzzle looks like a poster, the size of the finished puzzle is 68 x 49 cm-HIGH QUALITY Made from environmentally friendly, recycled cardboard.-CONTENTS: 2x puzzles with 1000 pieces