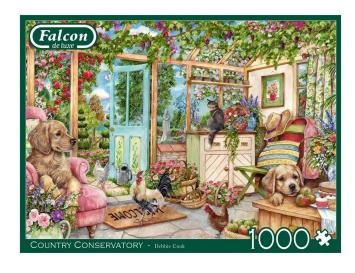

## 11314 - Country Conservatory - 1000 parts

## Product Description

Country Conservatory - 1000 piecesFalcon de luxe, because craftsmanship counts.... Our premium Falcon de luxe puzzle range was first introduced in the 1970s. Utilising the distinctive blue backing board and unique precision printing and cutting techniques, Falcon continually brings together beautifully crafted, high quality images on a variety of themes that puzzlers have cherished for decades. We are proud that Falcon de luxe stands for quality, tradition and unbeatable choice and is designed and manufactured with a passion for excellence.Contents- 1 puzzleProduct details- EAN: 8710126113141- 12+ years- Product dimensions: 37x27x7- Material: Cardboard- Made in: NetherlandsSpecial features Country Conservatory - 1000 pieces- FALCON: A British brand with an extensive range and a collection of popular themes- RELAXING EVENING: Puzzles are the ideal activity for screen-free time, it promotes concentration and is relaxing- ENVIRONMENTALLY FRIENDLY: Made from environmentally friendly, recycled cardboard- CONTENTS: 1000 piece jigsaw puzzle