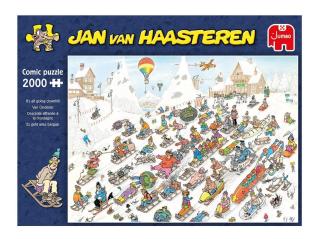

## 1110100026 - Jan van Haasteren - It's all downhill - 2000 pieces

## Product Description

It's snowing! The Jan van Haasteren family put on their snowshoes and get the sledges out of the shed to race together. It's very crowded! The race begins, but who will win? Jan van Haasteren puzzles are puzzles with lots of colour and detail. For decades, Jan van Haasteren has been drawing humorous pictures that never fail to surprise and make you laugh. Real fans know the special features of Jan van Haasteren and immediately look for the shark fin, Sinterklaas, the hands, the teeth and Jan's self-portrait in every puzzle. Jumbo has dozens of Jan van Haasteren puzzles in its collection, ranging from 54 to 5,000 puzzle pieces.12+ yearsContents1 puzzleProduct detailsEAN: 8710126000267Product dimensions: 37x27x7Material: - CardboardMade in: Netherlands