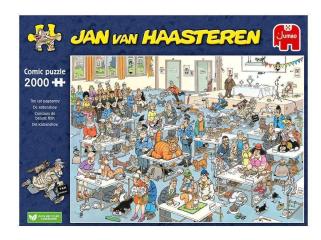

## 1110100033 - Jan van Haasteren - The cat show - 2000 pieces

## Product Description

A Jan van Haasteren puzzle is so much more than just a puzzle, it's an adventure series with well-known characters playing the leading roles in a never-ending decor full of absurd details. Discover the crazy adventures of the Jan van Haasteren family!We are proud that our puzzles are made in Europe from recycled cardboard. To cut the cardboard into puzzle pieces, we use the thinnest knife available. The finished puzzle looks almost seamless. Have fun with this Jan van Haasteren puzzle!12+ yearsContents1 puzzleProduct detailsEAN: 8710126011027Product dimensions: 37x27x7Material: - CardboardMade in: Netherlands